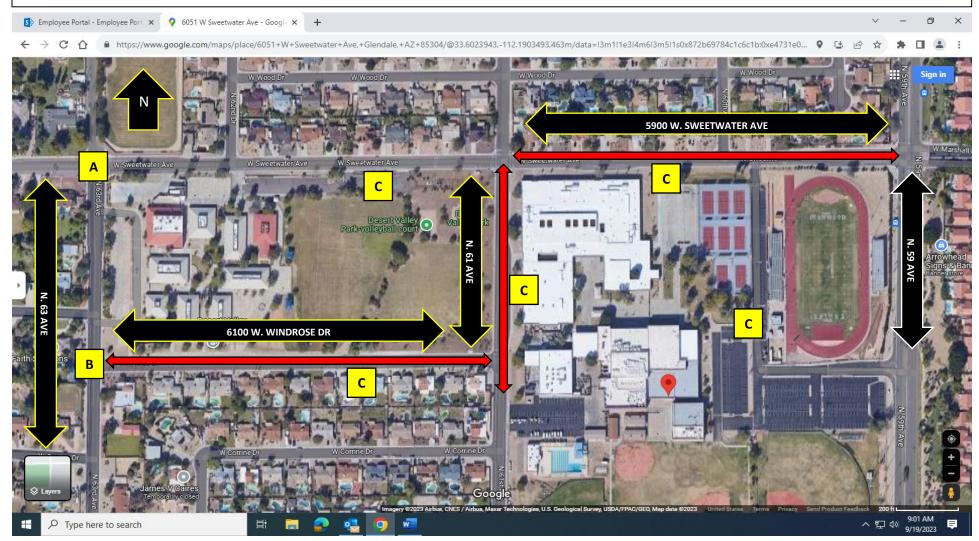

- A. You can drop your student(s) off at 63rd Ave and Sweetwater Ave then proceed west on Sweetwater Ave to 67th Ave or travel south on 63rd Ave to Cactus Rd to leave the area.
- B. You can drop your student(s) off at 63rd Ave and Windrose Dr. then proceed north on 63rd Ave to Sweetwater Ave then turn left (west) to 67 Ave or right (east) to 59<sup>th</sup> Ave. Or proceed south on 63rd Ave and to Cactus Rd and leave the area.
- C. You can also continue doing what you have done in the past.

There are No U-TURNS allowed on the following streets:

On Sweetwater Ave between 59 Ave and 61st Ave On 61st Ave between Sweetwater Ave and Windrose Dr On Windrose between 61st Ave and 63rd Ave